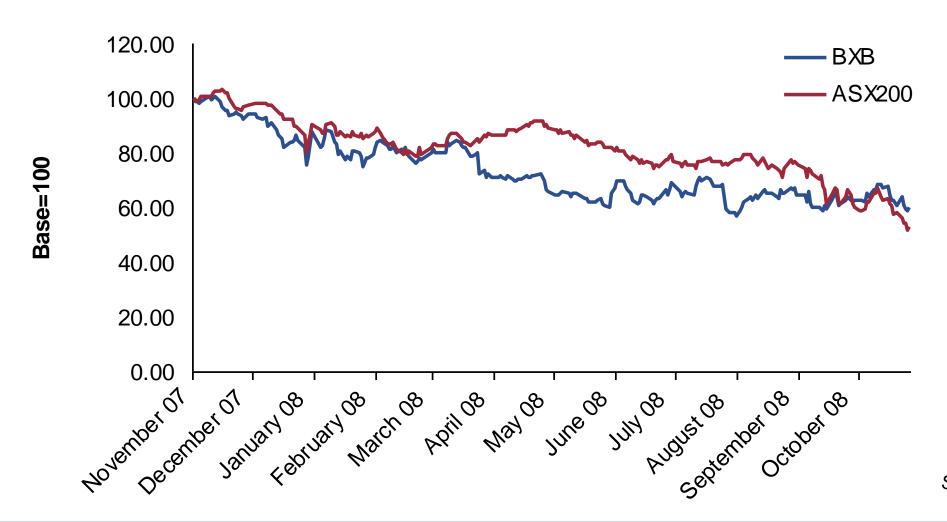

# **Brambles**

2008 Annual General Meeting

Sydney, 25 November



2008 Annual General Meeting

# Graham Kraehe Ao Chairman

# **Brambles**

2008 Annual General Meeting

Sydney, 25 November



#### Brambles (BXB) vs ASX200 – 26 Nov 07 to 21 Nov 08



Source: Bloomberg

# Solid 2008 results in a more challenging environment

- Sales revenue up 6% to US\$4.4 billion
- Volume growth in all CHEP and Recall regions
- Comparable operating profit up 6% to almost US\$1.1 billion
- Profit after tax US\$626.5 million
- US\$ earnings per share up 18% at actual exchange rates
- Total annual dividend of 34.5 Australian cents, an increase of 13%
- Strong cash flow of US\$810 million

# Capital management

- Strong cash flow
- Significant unutilised credit facilities
- No major debt refinancing due before November 2010
- In the financial year, 42 million shares bought back for US\$392 million
- Dividend Reinvestment Plan (DRP) to be re-introduced

#### Corporate governance

- Retirements
  - Non-Executive Directors Don Argus, David Turner, Hans-Ola