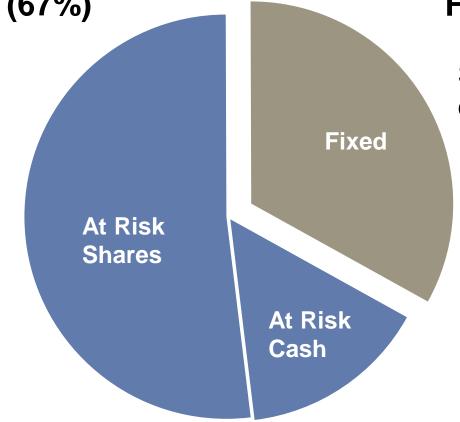

#### **Structure**

- Fixed
- At Risk

#### Executive Director remuneration structure FY08

At Risk Remuneration (67%)

At Risk Shares (52%)
Vesting over three years
with performance hurdles for
most shares related to TSR.
(STI and LTI)

At Risk Cash (15%)
Annual cash bonus, based on achieving BVA, NPAT, cash flow and personal objectives. (STI)

**Fixed Remuneration (33%)** 

Salary – Superannuation, car, healthcare, etc