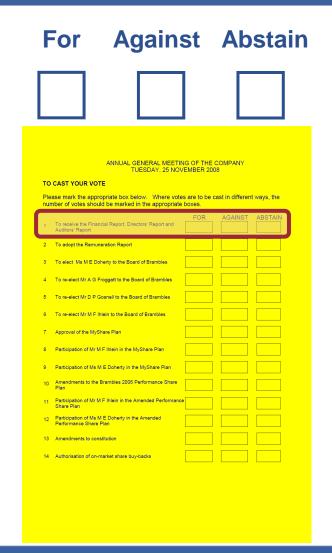

#### ANNUAL GENERAL MEETING OF THE COMPANY TUESDAY, 25 NOVEMBER 2008

#### TO CAST YOUR VOTE

Please mark the appropriate box below. Where votes are to be cast in different ways, the number of votes should be marked in the appropriate boxes.

| 1  | To receive the Financial Report, Directors' Report and Auditors' Report  | FOR | AGAINST | ABSTAIN |
|----|--------------------------------------------------------------------------|-----|---------|---------|
| 2  | To adopt the Remuneration Report                                         |     |         |         |
| 3  | To elect Ms M E Doherty to the Board of Brambles                         |     |         |         |
| 4  | To re-elect Mr A G Froggatt to the Board of Brambles                     |     |         |         |
| 5  | To re-elect Mr D P Gosnell to the Board of Brambles                      |     |         |         |
| 6  | To re-elect Mr M F Ihlein to the Board of Brambles                       |     |         |         |
| 7  | Approval of the MyShare Plan                                             |     |         |         |
| 8  | Participation of Mr M F Ihlein in the MyShare Plan                       |     |         |         |
| 9  | Participation of Ms M E Doherty in the MyShare Plan                      |     |         |         |
| 10 | Amendments to the Brambles 2006 Performance Share Plan                   |     |         |         |
| 11 | Participation of Mr M F Ihlein in the Amended Performance<br>Share Plan  |     |         |         |
| 12 | Participation of Ms M E Doherty in the Amended<br>Performance Share Plan |     |         |         |
| 13 | Amendments to constitution                                               |     |         |         |
| 14 | Authorisation of on-market share buy-backs                               |     |         |         |