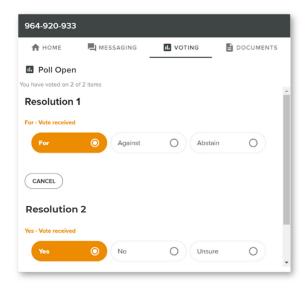

# **Voting**

The Chair will open voting on all resolutions at the start of the meeting. Once voting has opened, the voting tab will appear on the navigation bar.

Selecting this tab will open a list of all resolutions and their voting options.

To vote, simply select your voting direction from the options displayed on screen. Your selection will change colour and a confirmation message will appear.

To change your vote, simply select another option. If you wish to cancel your vote, please press cancel.

There is no need to press a submit or send button. Your vote is automatically counted.

Voting can be performed at any time during the meeting until the Chair closes the poll.