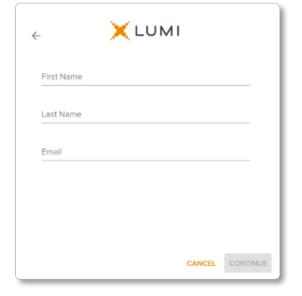

#### Guests

Please enter your name and email address to be admitted into the meeting.

Please note, guests will not be able to ask questions or vote at the meeting.