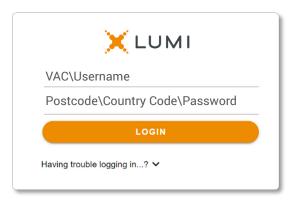

## Meeting ID: 313-124-078

To login, you must have your **Voting Access Code (VAC)**, which can be located on the AGM notification letter from the Chair dated 2 September 2022, and your **postcode** (for Australian residents) or your **3-letter country code** (for oversees residents). A list of the 3-letter country codes is set out at the end of this guide.

#### Shareholders/Proxys

Enter your:

- · Voting Access Code
- Postcode, or, for non Australian residents, your 3-letter country code.

Proxy holders should obtain their log in credentials from Boardroom Pty Ltd on 1300 883 073 (within Australia) or +61 2 9290 9600 (outside of Australia).