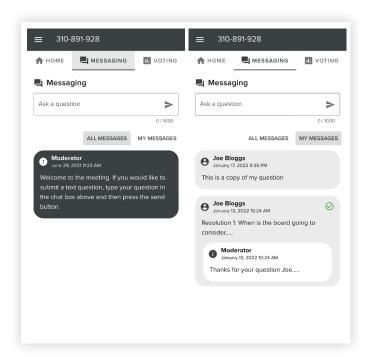

#### **Text Questions**

Any shareholder or appointed proxy is eligible to ask questions.

If you would like to ask a question, select the messaging tab.

Messages can be submitted at any time from the start of the meeting, up until the Chair closes the Q&A session.

Select the "Ask a Question" box and type in your message.

Once you are happy with your message, select the send icon.

Questions sent via the Lumi platform may be moderated before being sent to the Chair. This is to avoid repetition and remove any inappropriate language.

A copy of your sent questions, along with any written responses from the meeting team, can be viewed by selecting "My messages".