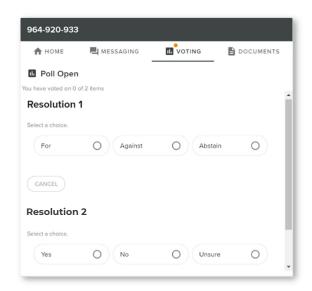

# **Voting**

The Chair will open voting on all resolutions at the start of the meeting. Once voting has opened, the voting tab will appear on the navigation bar.

Selecting this tab will open a list of all resolutions and their voting options.

To vote, simply select your voting direction from the options displayed on screen. Your selection will change colour and a confirmation message will appear.

To change your vote, simply select another option. If you wish to cancel your vote, please press cancel.

There is no need to press a submit or send button. Your vote is automatically counted.

Voting can be performed at any time during the meeting until the Chair closes the poll.